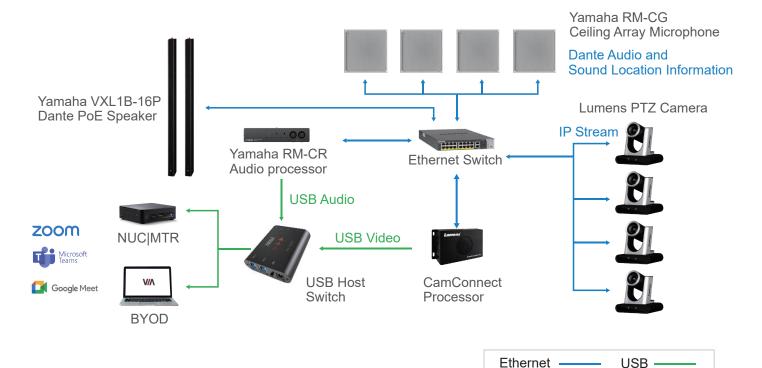

#### Wouldn't your video conferences be better if the camera focused on the presenter?

With Lumens CamConnect<sup>™</sup> Pro and Yamaha's RM-CG Ceiling Array Microphone, your in-room cameras automatically capture the active speaker. CamConnect<sup>™</sup> Pro transforms the remote experience delivering instant meeting equity, greater engagement, and more meaningful interaction.

### **CamConnect Processor**

- Supports up-to 4 IP cameras
- Supports up-to 16 multiple array microphones
- Supports PBP and 2x2 multiview output
- Al algorithm for people tracking and center stage

#### Lumens Voice-Tracking Camera Solution

## CamConnect Pro

Multiple Camera Auto Switch

Voice Tracking Camera Control

Hvbrid Audio-Visual **Tracking Algorithm** 

Microphone Arrays and **Digital Signal Processors** 

### Diagram