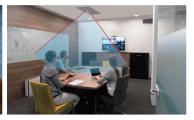

#### Wouldn't your video conferences be better if the camera focused on the presenter?

With Lumens CamConnect<sup>™</sup> Pro and Yamaha's RM-CG Ceiling Array Microphone, your in-room cameras automatically capture the active speaker. CamConnect<sup>™</sup> Pro transforms the remote experience delivering instant meeting equity, greater engagement, and more meaningful interaction.

## CamConnect Pro

Multiple Camera Auto Switch

Voice Tracking Camera Control

Hvbrid Audio-Visual **Tracking Algorithm** 

Microphone Arrays and **Digital Signal Processors** 